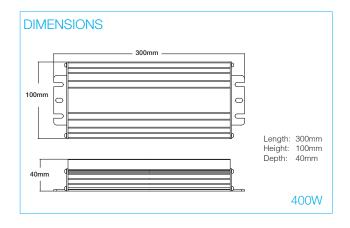

## PRODUCT FEATURESSlimline Design

- Fully Enclosed Extruded Aluminium Housing
- Four Integrated Protection Modes
- IP67 Rated
- Tough Rubber Cables

| Product Code              | ADRCV24SL/400IP  |
|---------------------------|------------------|
| Input Voltage             | 100-240VAC       |
| Input Frequency           | 50-60Hz          |
| Power Factor              | PF ≥ 0.9         |
| Output DC Voltage         | 24V              |
| Output Current            | 8.3A             |
| Rated Power               | 400W             |
| Ingress Protection Rating | IP67             |
| Operating Temperature     | -25~+48° C       |
| Output Type               | Constant Voltage |