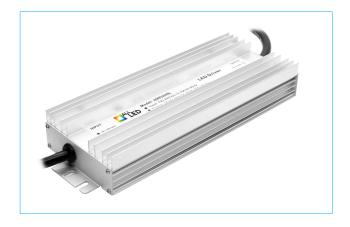

## PRODUCT FEATURESSlimline Design

- Fully Enclosed Extruded Aluminium Housing
- Four Integrated Protection Modes
- IP67 Rated
- Tough Rubber Cables

| Product Code              | ADRCV24SL/400IP  |
|---------------------------|------------------|
| Input Voltage             | 100-240VAC       |
| Input Frequency           | 50-60Hz          |
| Power Factor              | PF ≥ 0.9         |
| Output DC Voltage         | 24V              |
| Output Current            | 8.3A             |
| Rated Power               | 400W             |
| Ingress Protection Rating | IP67             |
| Operating Temperature     | -25~+48° C       |
| Output Type               | Constant Voltage |