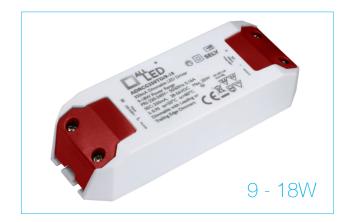

## ADRCC350TD/9-18

## 9-18W 350mA Dimmable Constant Current LED Driver

## PRODUCT FEATURES

- Loop-In Loop-Out Terminals
- Mains Dimmable
- Max DC Loom Length 20m (1.5mm²)
- Flicker Free
- Compact Size

Superb Compatibility, Flicker Free Operation

| Product Code          | ADRCC350TD/9-18                  |
|-----------------------|----------------------------------|
| Rated Input Voltage   | 220-240V AC                      |
| Output Current        | 350mA                            |
| Output Power Range    | 9 - 18W                          |
| Input Current         | 0.16A                            |
| Input Frequency       | 50 - 60Hz                        |
| Power Factor          | 0.95                             |
| Efficiency            | ≥81%                             |
| Output Voltage        | 28- 56V DC                       |
| Operating Temperature | -20 ~ 50°C                       |
| Protection            | No Load, Overload, Short Circuit |
| Recovery              | Automatic                        |
| Class                 | 2                                |
| Lifetime              | 30,000hrs                        |
| Guarantee             | 5 Years                          |