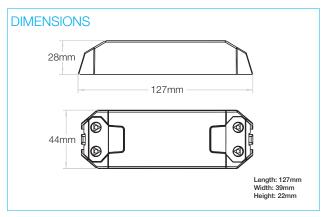

## PRODUCT FEATURES

- Loop-In Loop-Out Terminals
- Mains Dimmable
- Max DC Loom Length 20m (1.5mm²)
- Flicker Free
- Compact Size

Superb Compatibility, Flicker Free Operation

| Product Code          | ADRCC350TD/9-18                  |
|-----------------------|----------------------------------|
| Rated Input Voltage   | 220-240V AC                      |
| Output Current        | 350mA                            |
| Output Power Range    | 9 - 18W                          |
| Input Current         | 0.16A                            |
| Input Frequency       | 50 - 60Hz                        |
| Power Factor          | 0.95                             |
| Efficiency            | ≥81%                             |
| Output Voltage        | 28- 56V DC                       |
| Operating Temperature | -20 ~ 50°C                       |
| Protection            | No Load, Overload, Short Circuit |
| Recovery              | Automatic                        |
| Class                 | 2                                |
| Lifetime              | 30,000hrs                        |
| Guarantee             | 5 Years                          |