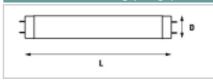

# Product line drawing (image)

#### Features

- Quality fluorescent tubes according to
- Choice of colours for different applications
- High lumen performance

| Product Attributes         |          |
|----------------------------|----------|
| Item description           | F13W/154 |
| Bulb shape                 | Tubular  |
| Bulb finish / Light colour | Daylight |
| Nominal wattage (W)        | 13       |
| Nominal Voltage (V)        | 95       |
| Сар                        | G5       |
| Maximum Lamp length L [mm] | 531.1    |
| Diameter D [mm]            | 16       |
| Colour temperature (K)     | 6500     |
| Ordering Code              | 0000029  |