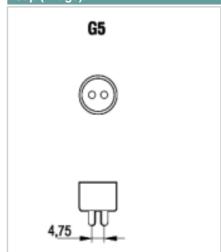

## Cap (image)

#### Features

- Quality fluorescent tubes according to
- Choice of colours for different applications
- High lumen performance

| Product Attributes         |          |
|----------------------------|----------|
| Item description           | F13W/154 |
| Bulb shape                 | Tubular  |
| Bulb finish / Light colour | Daylight |
| Nominal wattage (W)        | 13       |
| Nominal Voltage (V)        | 95       |
| Сар                        | G5       |
| Maximum Lamp length L [mm] | 531.1    |
| Diameter D [mm]            | 16       |
| Colour temperature (K)     | 6500     |
| Ordering Code              | 0000029  |