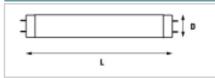

# Product line drawing (image)

#### Features

- Quality fluorescent tubes according to
- Choice of colours for different applications
- High lumen performance

| Product Attributes         |         |
|----------------------------|---------|
| Item description           | F8W/135 |
| Bulb shape                 | Tubular |
| Bulb finish / Light colour | White   |
| Nominal wattage (W)        | 8       |
| Nominal Voltage (V)        | 56      |
| Сар                        | G5      |
| Maximum Lamp length L [mm] | 302.5   |
| Diameter D [mm]            | 16      |
| Colour temperature (K)     | 3500    |
| Ordering Code              | 0000020 |