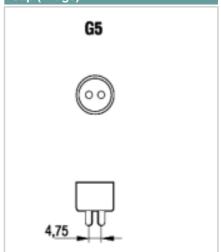

## Cap (image)

#### Features

- Quality fluorescent tubes according to
- Choice of colours for different applications
- High lumen performance

| Product Attributes         |         |
|----------------------------|---------|
| Item description           | F8W/135 |
| Bulb shape                 | Tubular |
| Bulb finish / Light colour | White   |
| Nominal wattage (W)        | 8       |
| Nominal Voltage (V)        | 56      |
| Сар                        | G5      |
| Maximum Lamp length L [mm] | 302.5   |
| Diameter D [mm]            | 16      |
| Colour temperature (K)     | 3500    |
| Ordering Code              | 0000020 |