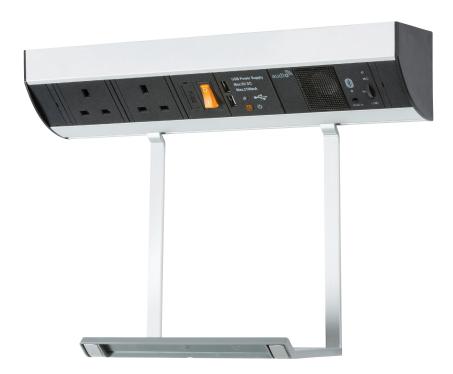

## Under cabinet power station with USB and Bluetooth Audio speaker

| MLA part code                            | SK007                                        |
|------------------------------------------|----------------------------------------------|
| Description                              | Power station with USB and Bluetooth speaker |
| Weight (kg)                              | 1.4                                          |
| Dimensions                               | 364 (length) 73 (depth) 76(projection)       |
| Construction                             | Aluminium                                    |
| Max Load (A)                             | 13                                           |
| No of plug sockets                       | 2                                            |
| Cable length (m)                         | 2                                            |
| USB Outlet                               | 5V DC                                        |
| No of USB ports                          | 2                                            |
| USB Outlet load (mA)                     | 2.1 (shared)                                 |
| Auxiliary port                           | Yes                                          |
| Bluetooth speaker power (W)              | 2                                            |
| IP rating                                | IP20                                         |
| Short circuit protection                 | Yes                                          |
| Included                                 | Auxiliary cable and tablet holder            |
| Warranty                                 | 1 Year                                       |
| Origin of Manufacture                    | China                                        |
| Declaration of Conformity (held on file) | Yes                                          |
| Manufactured & accordance with           | EN1363-2, BS EN 60950-1                      |