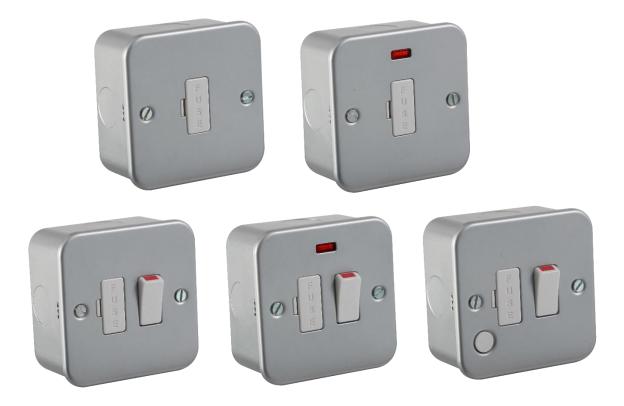

## DATA SHEET: Metalclad 13A fused spur units

ISSUE: BTJUN16V0L1

Œ

X

Fused spur units or connection units are an electrical switch with a built in fuse, designed for appliances that do not have or require a fused plug top. Fused spur units are also used for high powered electrical equipment with heavy continuous load, so that the appliance can be isolated by a single cable from a ring main for safety and maintenance purposes. 13A rated available with and without a double pole switch/neon.

| Model No.                                | M6000                                      | M6000N                      | M6300                      | M6300N                                  | M6300F                                         |
|------------------------------------------|--------------------------------------------|-----------------------------|----------------------------|-----------------------------------------|------------------------------------------------|
| Description                              | 13A fused spur                             | 13A fused spur<br>with neon | 13A switched<br>fused spur | 13A switched<br>fused spur with<br>neon | 13A switched<br>fused spur with<br>flex outlet |
| Dimensions (mm)                          | 82 (width) x 82 (height) x 45 (projection) |                             |                            |                                         |                                                |
| Net. Weight (kg)                         | 0.206                                      | 0.208                       | 0.213                      | 0.21                                    | 0.215                                          |
| Voltage                                  | 230V                                       |                             |                            |                                         |                                                |
| Load                                     | 13A                                        |                             |                            |                                         |                                                |
| IP rating                                | IP20                                       |                             |                            |                                         |                                                |
| Double pole                              | No                                         |                             | Yes                        |                                         |                                                |
| Terminal capacity                        | 3 x 2.5mm² or 2 x 4mm²                     |                             |                            |                                         |                                                |
| Standard                                 | BS-1363-4                                  |                             |                            |                                         |                                                |
| Warranty                                 | 1 year                                     |                             |                            |                                         |                                                |
| Construction                             | Premium grade steel                        |                             |                            |                                         |                                                |
| Origin of manufacture                    | China                                      |                             |                            |                                         |                                                |
| Quality Assurance System                 | ISO9001                                    |                             |                            |                                         |                                                |
| Declaration of Conformity (held on file) | Yes                                        |                             |                            |                                         |                                                |