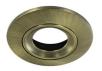

# LUXFIRE FIRE RATED TILTABLE DOWNLIGHT ANTIQUE BRASS BEZEL INTEGRAL

ILDLFR92C020

This high quality bezel will fit the Tiltable Lux Fire Fire Rated Downlight, giving it an attractive antique brass finish while maintaining its fire rated credentials.

Finish: Antique Brass

Warranty (Years): 3
CE RoHS: Yes