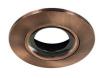

## LUXFIRE FIRE RATED TILTABLE DOWNLIGHT COPPER BEZEL INTEGRAL

ILDLFR92C021

This high quality bezel will fit the Tiltable Lux Fire Fire Rated Downlight, giving it an attractive copper finish while maintaining its fire rated credentials.