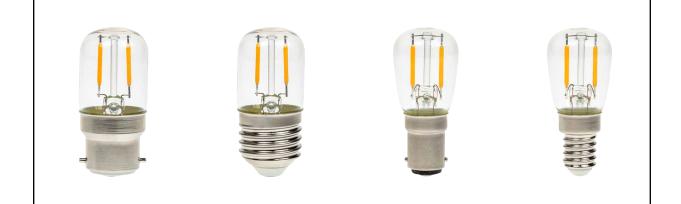

## **Pygmy 2W LED Filament Lamp** 2200K

- · Fully dimmable
- · 240V
- · Average life 15,000 hours
- · 2200K
- Recommended for use with a V-Pro dimmer

|   | PRODUCT CODE          | WATTAGE | COLOUR<br>TEMPERATURE | CAP TYPE | LUMENS | DIMENSIONS |
|---|-----------------------|---------|-----------------------|----------|--------|------------|
|   | PYGMY/LED/2W/BC/22KD  | 2       | 2200K                 | BC       | 160    | 60 x ø28mm |
|   | PYGMY/LED/2W/ES/22KD  | 2       | 2200K                 | ES       | 160    | 60 x ø28mm |
|   | PYGMY/LED/2W/SBC/22KD | 2       | 2200K                 | SBC      | 160    | 58 x ø26mm |
| - | PYGMY/LED/2W/SES/22KD | 2       | 2200K                 | SES      | 160    | 58 x ø26mm |